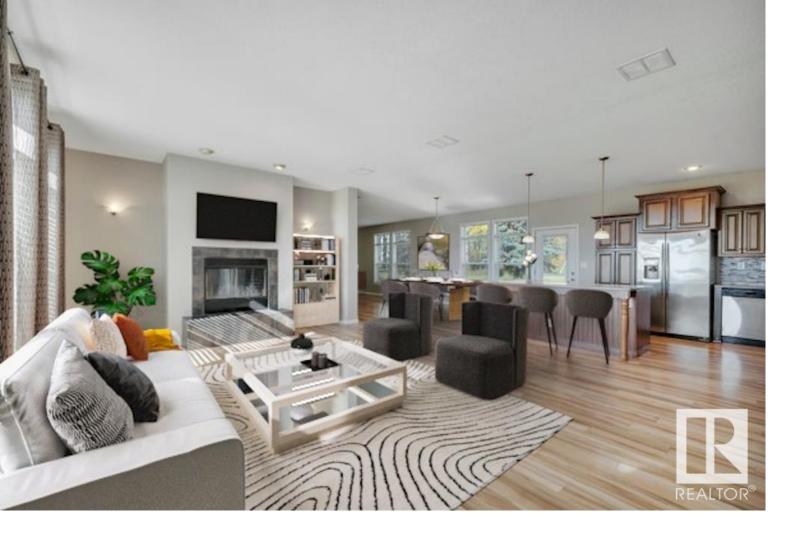

## 46 454072 RGE RD 11 Rural Wetaskiwin County AB

\$450,000

SERENE VIEWS! FRESH PAINT & FLOORING! IMMEDIATE POSSESSION! Searching for a well kept acreage near the Village at Pigeon Lake? Untouched skyline to the Battle River Valley for unobstructed prairie views? Room to add your dream shop? This 2196 sq ft 3 bed, 2 bath 2009 refreshed modular on 2.62 acres is it! Feat: hardie board siding, new laminate flooring in 2 of the bedrooms, fresh paint, large decks off the front and back, wood burning fireplace, & more! Massive open concept living space unites the living / kitchen / dining space; ideal for entertaining! Spacious kitchen w/ tons of cabinets, double island, gas stove, & plenty of windows for ample natural light. 3 large bedrooms, including the primary bedroom w/ huge 5 pce ensuite & double closets. Additional 4 pce bath, laundry room & sink. 200 amp trench to house; split to future shop. 2- 1000L septic tanks w/ field option, drilled well, propane heat. Minutes to 2 golf courses, paved to the subdivision yet quiet & serene; best of both worlds! A must see.