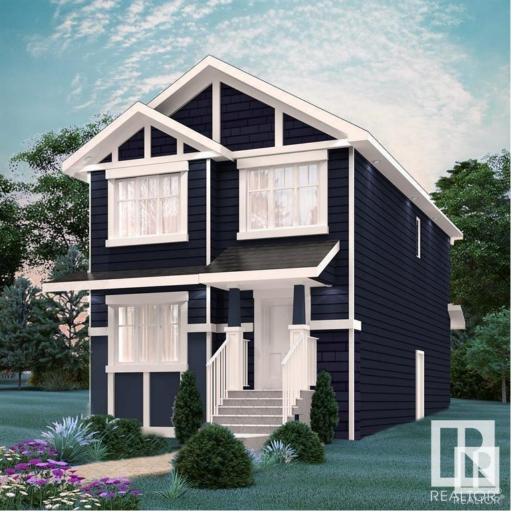

## 46 EDEN Link Fort Saskatchewan AB \$409,900

Stylishly affordable, amazing amenities, and that charming comfort of community! Life is sweet in SouthPointe! This amazing new home, 'The Douglas' offers approx. 1767 SQFT of living space and features a large living area, spacious eat-in kitchen, quartz counters, and chrome faucets throughout! Upstairs you'll enjoy added space with a large bonus room, 3 well-appointed bedrooms including a primary suite designed with two in mind! \*\*PLEASE NOTE\*\* PICTURES ARE OF SHOW HOME/RENDERINGS; ACTUAL HOME, PLANS, FIXTURES, AND FINISHES MAY VARY AND ARE SUBJECT TO AVAILABILITY/CHANGES WITHOUT NOTICE\*\*