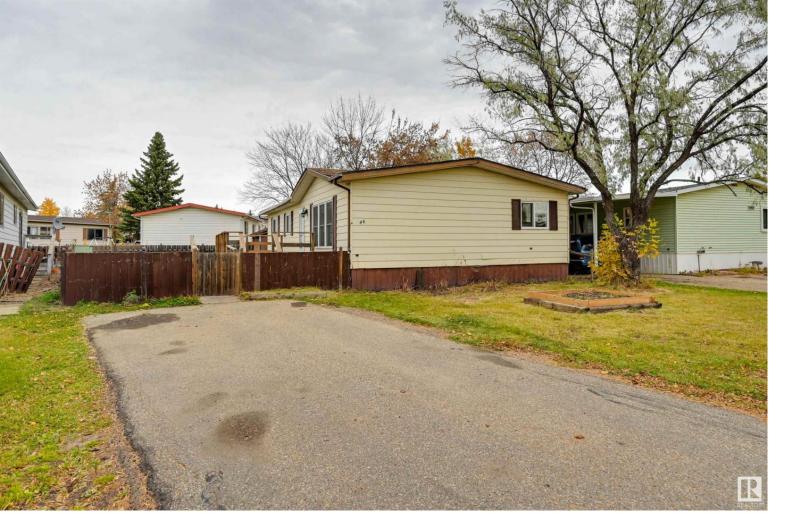

## 46 MAPLE Terrace Edmonton AB

\$79,000

DOUBLE WIDE, Large lot. This 1261 sq.ft home offer 3 BEDROOMS and 2 BATHROOMS. Deck has a RAMP ACCESS and access to a FENCED very large lot with a STORAGE SHED. All windows have been replaced except the patio. The home has been freshly painted through out and the furnace dusts cleaned. The laundry room and utility are combined. The main bath offers two doors for entry one from the hall and the other from the laundry room. Site has school bus pickups and a playground. A well maintained park.