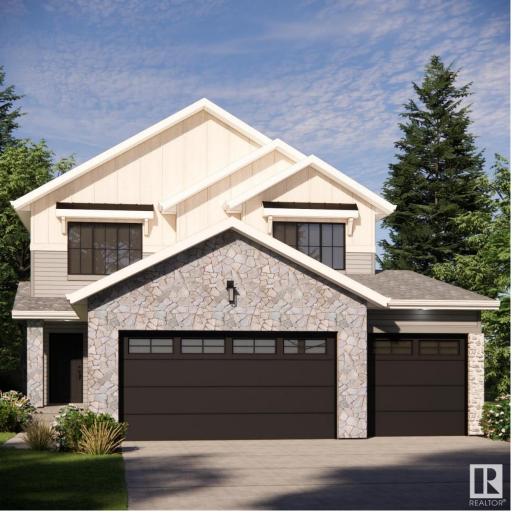

## 46 Redwing Wynd St. Albert AB \$1,050,000

Pictures are from similar home. Its the Bodacious Brooks Design by award winning home builders UrbanAge Homes! Its now available for purchase in Riverside St. Albert!! This new home is to be situated on a southwest facing backyard overlooking trees. You'll love the planned hardie and stone exterior finishes! Come enjoy all that this 2859 sq.ft custom 2 Storey w/oversized triple garage equipped with 200 amp service has to offer. The unrelenting Wow Factor continues with 13' island, feature walls, butler pantry, 8" interior doors, wide plank hardwood, walk through mudroom pantry, gas fireplace w/plaster set in an arch design, an upper bonus room, a free-standing tub w/ stylized shower and glass surround, completely solar and EV ready, an in-house sound system, deck w/aluminum rail and upgraded overhead doors!. Lock in the pricing today, it will be one of your finest acquisitions! Riverside is home to acres of lush forest and countless walking trails. Just minutes away from all conveniences and amenities!! Listing Presented By: