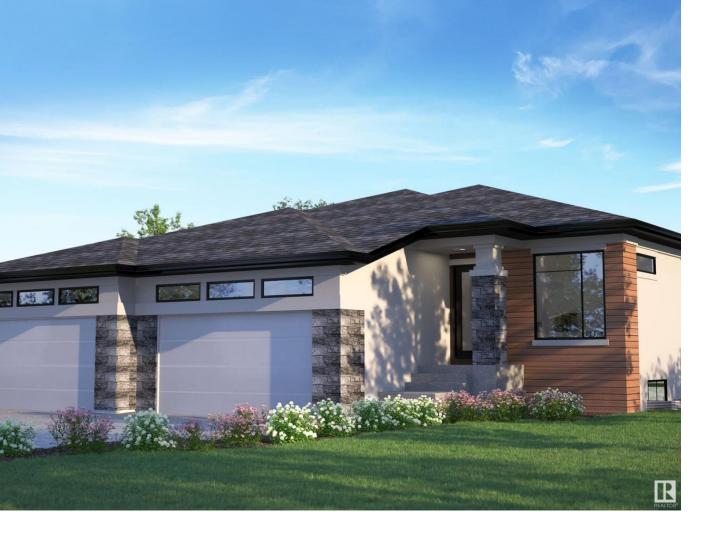

## 4604 Knight Point(e) Edmonton AB

\$1.018.731

Welcome to The Cora by Aacropolis Homes located in Keswick. This luxury bungalow duplex boasts 3 bedrooms & 2.5 bathrooms sitting at 1574 sqft w/ FF basement. Key notes of this home starting on the exterior is an attached double garage w/ floor drain & ceiling height for future car lift, landscaping + fencing & covered deck, exposed aggregate steps, sidewalk + driveway, black exterior windows, acrylic stucco system c/w additional stone + faux wood siding details. The main-floor comes with lavish finishing including 10' ceilings, 8' doors, custom built ins in the mudroom, raised ceiling in the great room, walnut stair stringers + walnut railing c/w horizontal spindles, Napoleon electric fireplace w/ walnut + stone details, appliance package, custom built-in master walk-in closet w/ direct access to laundry room, ensuite has custom tiled shower, heated tiled floors + freestanding tub. The fully finished basement comes complete w/ wet bar and wine storage. This home is a CAN'T MISS if you love LUXURY!