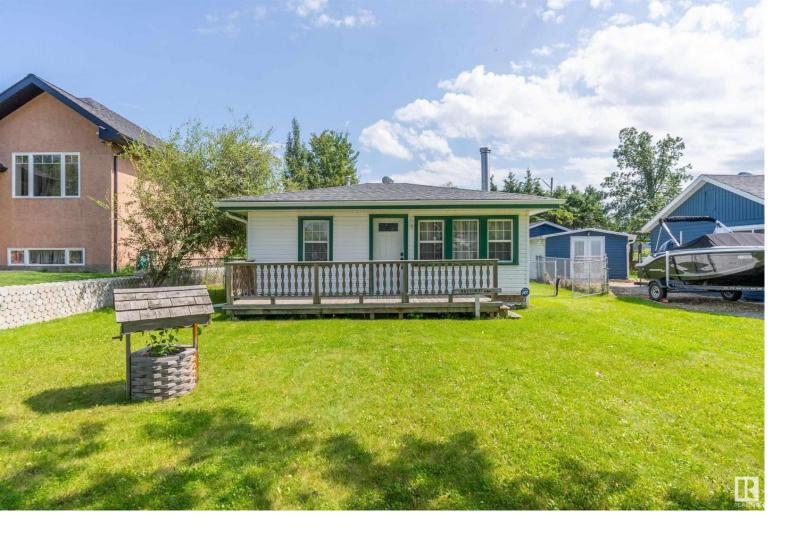

## 4611 47a Ave Rural Lac Ste. Anne County AB

\$209,900

Welcome to lovely Alberta Beach and this charming bungalow, just under 500 sq. ft. and STEPS AWAY FROM LAC STE ANNE! Fantastic for use year-round, as a summer getaway or as a short-term rental. Walking distance to amenities. Step into the welcoming open concept floor plan with a bright living room, adorable kitchen with lots of storage and a cozy dining area. Curl up at night next to the wood stove or outdoor firepit -your choice! Outside you'll find an ample outdoor living space perfect for entertaining your guests with PLENTY OF PARKING FOR YOUR TOYS or RV! You'll also find a fantastic detached single garage and best of all - a BONUS FINISHED 13 x 9 ft. BUNKHOUSE SUITE WITH 2-PIECE POWDER ROOM for guests or kids! Well 2008, Shingles 2015