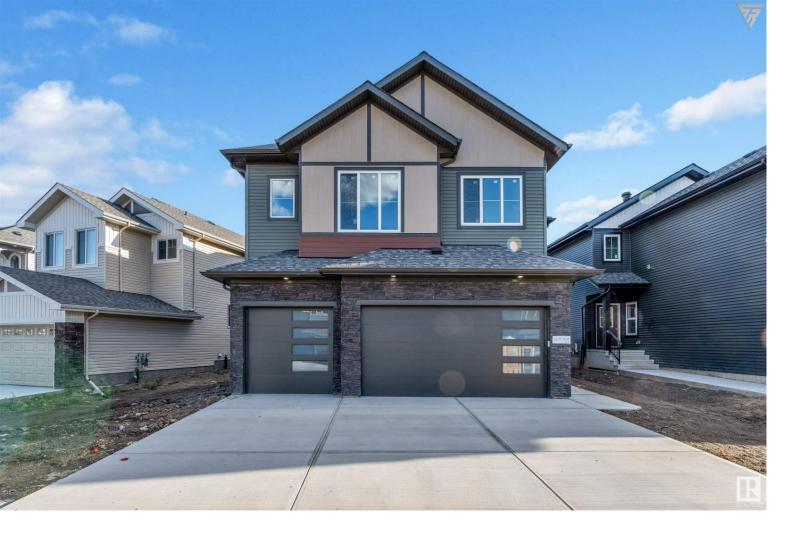

## 4613 170A Avenue Edmonton AB

\$768,500

\*\*TWO FULL MASTER BEDROOM on UPPER FLOOR\*\* TOTAL 5 BEDS and 4 FULL BATHS. Discover this breathtaking TRIPLE ATTACHED GARAGE residence with DOUBLE DOOR ENTRY in Cy Becker. As you enter, you'll be greeted by LVP flooring that extends throughout both the main and upper levels, combining durability with style. The adaptable MAIN FLOOR bedroom and FULL bath offer excellent options for guests, family. The Living room features a stunning open-to-above great room, flooding the space with natural light. The expansive Dining area transitions effortlessly into THE Kitchen, complete with custom cabinetry, QUARTZ countertops, a generous island, and a walkthrough SPICE KITCHEN. Upstairs, you'll find FOUR Bedrooms, 2 ensuites and a 4-pc bath. Enjoy the added bonus room and conveniently situated laundry facilities. A SEPARATE ENTRANCE leads offering the possibility of a rental suite or additional space for accommodating the whole family. Seize the chance to make this dream home yours today!