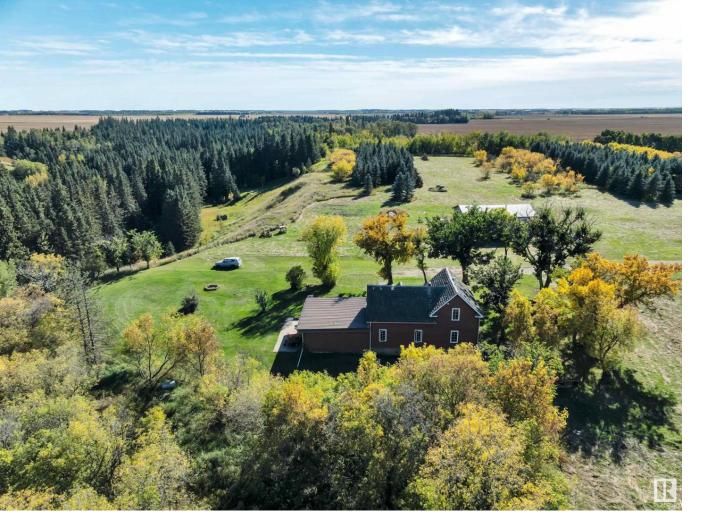

## 462051 Range Road 234 Rural Wetaskiwin County AB

PIECE OF PARADISE! MINUTES TO WETASKIWIN! After generations of memories made, this unique property is on the market for the first time! A rare 275 acre package, it is ideal for those looking for terrific cropland w/ privacy of serene ravine views to build your dream home, hobby farm for the horses / livestock, or explore future development opportunities! With approx total 209 cultivated acres to work with located next to the environmental reserve land, you won't find a more secluded parcel to grow your farming empire. Gravel driveway to the original farmhouse, which has been revamped over the years, w/ 2256 sq ft of living space. 3 bedrooms, 1 bath, & eat in kitchen / dining space; large rec room for family gatherings w/ bonus living space upstairs. Unfinished basement w/ laundry & HE furnace. 32' x 48' powered shop w/ concrete floors & 3 overhead doors, 14' interior height; ideal for equipment storage & tinkering on projects. Must be seen to be appreciated, don't miss it! GST may be applicable.