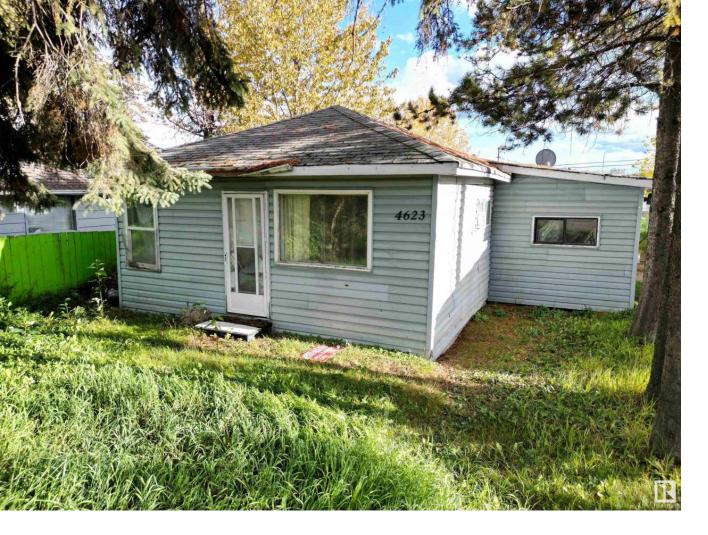

## 4623 4 Avenue Edson AB

\$106,000

Amazing Location Along 4th Avenue (HWY 16)! Perfect HWY Exposure For Your Business! This Cozy Two Bedroom, One Bathroom Home is Currently Rented Out and the Renter Would Like to Stay. This Open Concept Home is Located on a Large 50' x 140' Lot With Back Alley Access and HWY 16 West Frontage. There have been Many Updates Over the Years Including the Kitchen, 3 pc Bathroom, Flooring, and Siding. A Total of Three Adjoining Lots Available If you are Looking for a Larger Property for Your Business. Excellent Location With All Amenities Within Walking Distance. C-3 Highway Commercial Zoning Allows For a Variety of Uses for this Versatile Property.