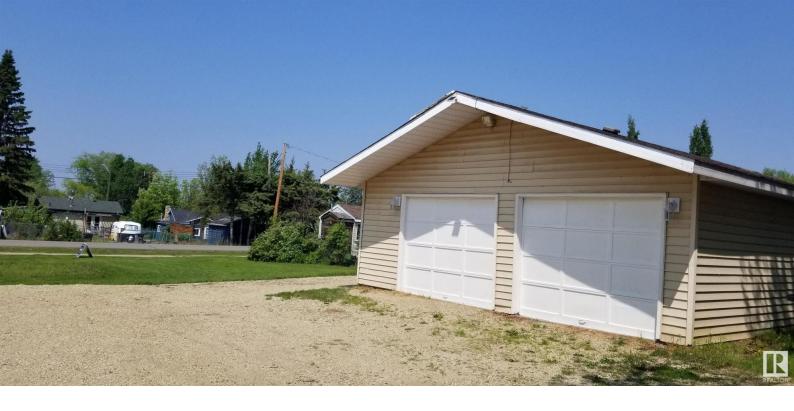

## 4623 47 Avenue Rural Lac Ste. Anne County AB

\$89,900

Excellent Lot in Alberta Beach. 60' x 100' lot with a 24'x26' insulated, wired garage. Ready to add your new home or recreational getaway. New bylaws passed allowing 800 sf or even modular homes are now allowed. Can be ready for summer Flat site with very good main street location and alley access. Close walk to lake, golf course, walking trails, main Street amenities including Library, grocery stores, restaurants, museum and of course the main beach area great for young families for swimming. Power, gas and sewer at property. Alberta Beach is 35 minutes NW of Edmonton.