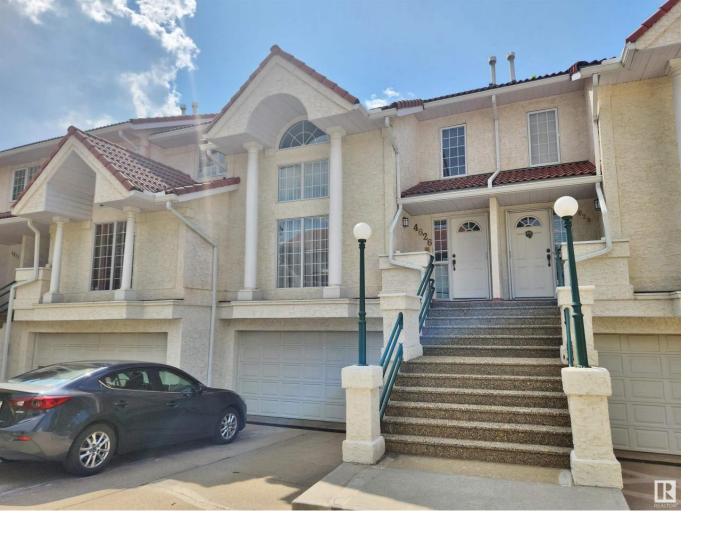

## 4626 151 Street Edmonton AB

Privacy, security and luxury are 3 words to describe this beautiful townhouse condo in Whitemud Way. This 1,665 sqft condo is a two storey unit with a finished basement and double attached garage with heated driveway. The home itself is a 2 bed and 3.5 bathroom with tons of space. The main floor has a traditional layout with living room and dining room at the front with kitchen, family room at the rear and half bath/laundry room tucked away. The kitchen has tons of cabinetry, big island for lots of seating and counter space. Upstairs are two large bedrooms and loft/bonus room. The primary has plenty of space, walk-in closet, and ensuite with separate tub and shower. The basement is fully finished with a rec room that could have multiple purposes as it has another full bath. The complex is well run and fully secure with automatic security gates and a buzz in system to get into the complex. Close to river valley, walking paths, schools, transit, shopping and even has A/C. A must see!