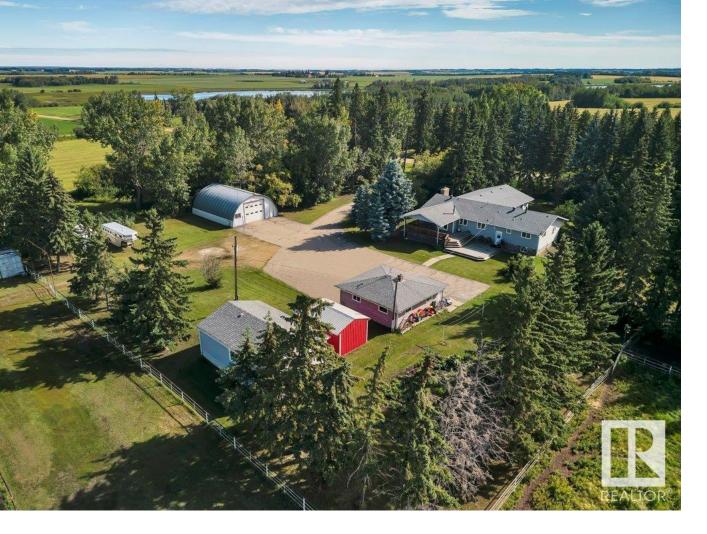

## 465076 RGE RD 240 Rural Wetaskiwin County AB

\$1,050,000

Tucked away in the arms of nature, this property flaunts a lovely home designed for the ultimate blend of cozy living and epic entertainment. Picture a family abode that's all about snug vibes and rustic chic. An impressive addition, complete with toasty in-floor heating, adds a touch of luxury to the place, making it a comfort haven. It's perfect for throwing epic get-togethers! Head over to the heated shop, a paradise for hobby buffs and DIY lovers alike. The barn is a dream with top-notch box stalls and storage galore. Another barn with a solid concrete floor doubles up as a versatile space, showcasing the property's adaptability. There is a bonus oversized single garage, ideal for stashing extra stuff or country-living gadgets. Multiple waterers ensure furry friends are well taken care of. Horse lovers, rejoice! The pipe fencing is sure to win your heart. This property isn't just a place to live; it's a whole lifestyle. There's even a training track for your four-legged pals. Be a part of its story.