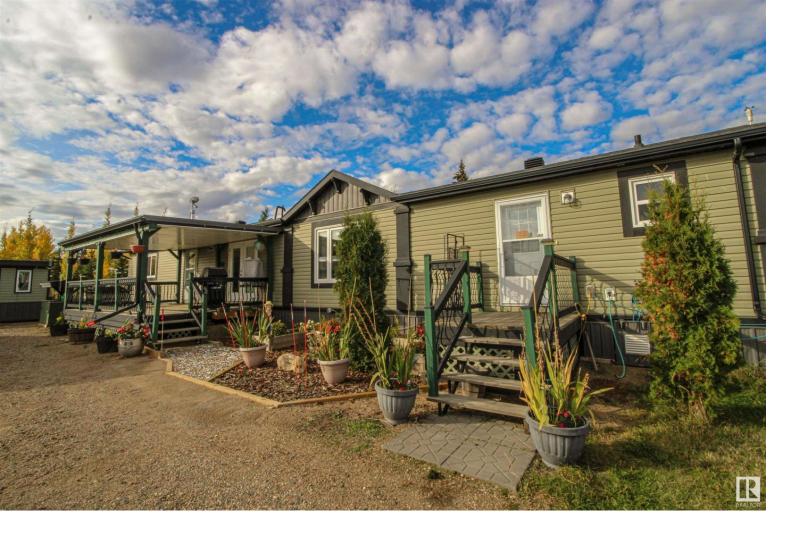

## 466, 57201 Range rd 102 Rural St. Paul County AB

\$289 000

Escape to Crestview Beach, a serene lakeside community just 15 minutes southwest of St. Paul, where you'll find this charming 3-bedroom, 2-bath home. Designed with an open floor plan and a spacious kitchen featuring a large island, this home is perfect for entertaining family and friends. The fully fenced compound, complete with an electric security gate, offers privacy and peace of mind. Inside, enjoy modern comforts with central air conditioning and the added assurance of a backup generator. Step outside to a beautifully landscaped yard, perfect for outdoor gatherings, and relax on the covered deck. The large master bedroom comes complete with an ensuite, creating a personal retreat. Located just steps from beach access, you can tie off your boat and enjoy a picnic with neighbors, embracing the country living and lake lifestyle you've always dreamed of. Don't miss out on this unique opportunity for year-round living in a welcoming lake community!