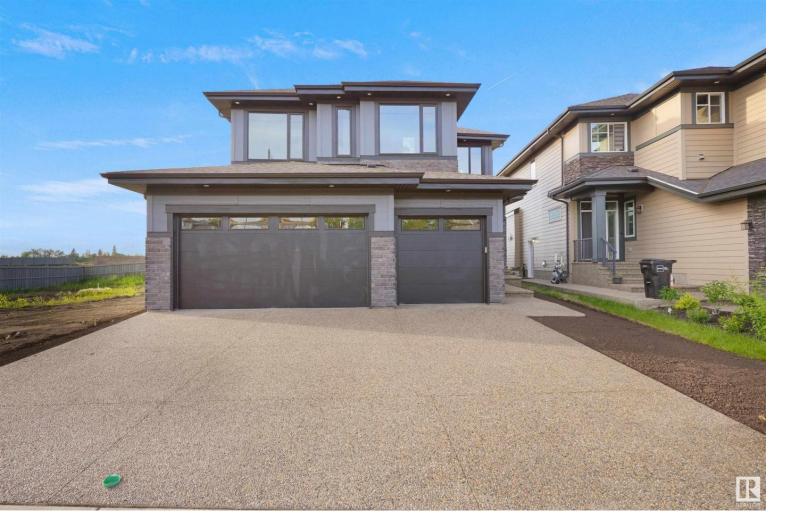

## 4669 Chegwin Wynd Edmonton AB

\$1,049,900

Discover this stunning luxury home in the prestigious Estates of Creekwood Chappelle, surrounded by scenic ravines and tranquil ponds. Featuring a bright, open floor plan, modern finishes, and a separate side entrance for a future in-law suite, this home boasts 9' ceilings, 8' doors, and an oversized triple garage with Hardie board exterior. Inside, enjoy matte engineered hardwood floors, a main floor bedroom (or office) with a full bath, and a chef's kitchen with dual-toned cabinets and a butler's pantry (easily convertible to a spice kitchen) with a built-in wet bar. The great room includes a gas fireplace and a dining nook leading to the backyard deck. Upstairs, find a bonus room, laundry, a spacious primary suite with vaulted ceilings and a luxurious 5-piece ensuite, plus three additional bedrooms (one with ensuite, two sharing a jack-and-jill bath). Close to Chappelle Gardens with amenities like a spray park and ice rink, as well as schools, shopping, and transit.