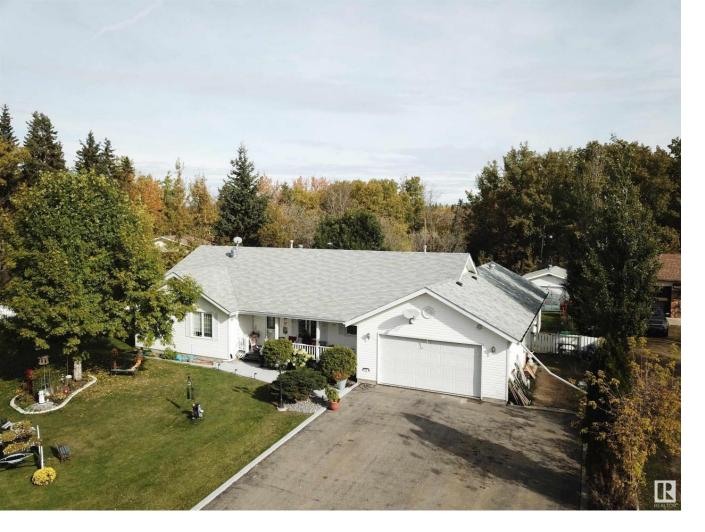

## 20575 WYE Road 47 Rural Strathcona County AB

\$665,000

Welcome home to your private oasis on 0.33 acres in a cul-de-sac across the street from North Cooking Lake! Very well kept 2520 sq ft 3 bedroom, bungalow with covered front veranda. Open concept main floor with oak flooring throughout, vaulted ceilings, and gas fireplace in living room. Three bedroom home, primary has 2 big closets and generous 5-pc ensuite with jacuzzi. Huge rec room addition has its own furnace, wet bar, gas fireplace, and 2-pc bath. Main floor laundry leads to the heated double attached garage. Very treed, private fenced backyard features 2 decks, shed, playhouse, and oversized heated workshop with 220 power! Furnace and hot water tank are in the insulated 6' crawlspace. Enjoy quadding and skidooing with great access to North Cooking Lake. Ample parking in front of property plus plenty of room for RV with dedicated plug. Great access to Wye Rd, 15 mins to Sherwood Park.