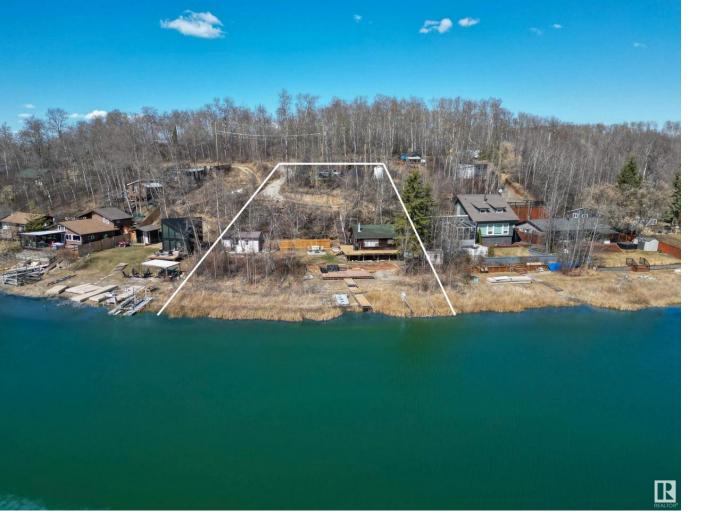

## 2413 TWP RD 522 47 Rural Parkland County AB \$475,000

WATERFRONT property on JACKFISH Lake. This double-wide lot in KENGLENED offers exceptional shoreline water access and outstanding views. The property includes a three-bedroom summer cabin featuring a partial kitchen and a separate bathhouse with a bathroom, washer/dryer, and sink. Also featuring a newly constructed deck and stairs. There is ample parking space at the top, with room for a smaller to mid-size travel trailer. The property has above-ground water cisterns and underground septic holding tanks. An aluminum dock is also included. Jackfish Lake is known for its excellent summer and winter conditions, perfect for recreational watersport activities such as waterskiing, canoeing, kayaking, and paddleboarding. It's a deep, clean, spring-fed lake that's great for fishing enthusiasts. This is a rare opportunity to own a sought-after lakefront property just 20 minutes from Stony Plain and Spruce Grove.