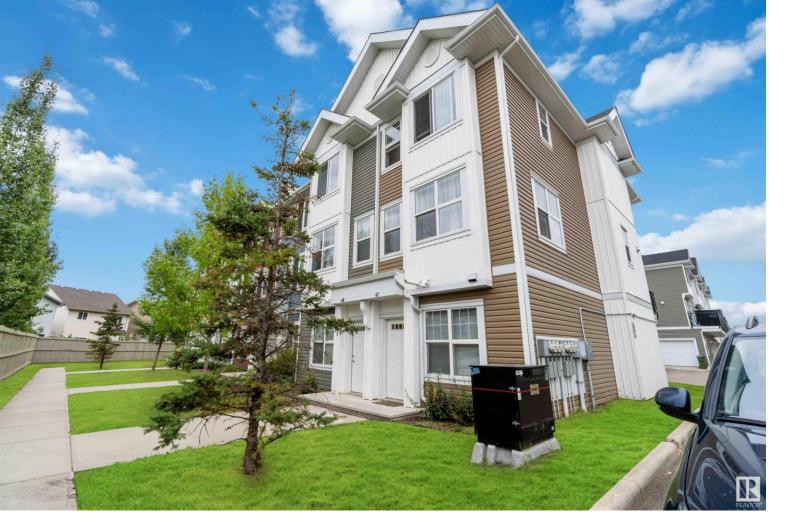

## 903 CRYSTALLINA NERA Way 47 Edmonton AB \$315,000

Welcome to this 3-bedroom and 2-bath townhome that offers the perfect blend of privacy, natural light, and modern amenities. Experience the convenience of being just steps away from the lake. Nestled in the sought-after Crystallina Nera neighborhood, this CORNER UNIT boasts a spacious layout with just one shared wall. Step inside to a bright and airy living space flooded with natural light from large windows. The kitchen, a chef's dream, features sleek quartz countertops, upgraded appliances, and a spacious island perfect for entertaining. The second-floor master bedroom with a walk-in closet and large windows adds a touch of luxury. Enjoy the convenience of a central vacuum system, that makes maintenance easier. This clean and well-maintained home is a must-see. Make it yours!