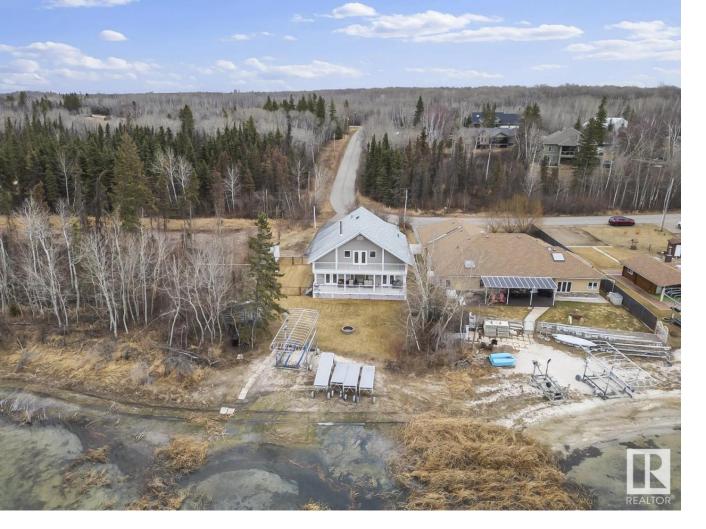

## 47 Grosbeak Crescent Rural Bonnyville M.D. AB \$664,900

Serene Lakefront Living! Fall in love w/ this 2 storey in Pelican Narrows, Moose Lake.Updated over the years w/ open-concept design. Gourmet kitchen incl. stainless steel appliances, an abundance of dark cabinetry, raised eat at island & WI pantry. Dining area offers doors leading to a covered veranda, where lake views await. Cozy living room has tamarack flooring & wood stove, the perfect ambiance for relaxation. Convenience is key w/ open office area, main floor laundry & central vac. 2 bdrms + 3 baths incl. a spa-inspired primary w/ double closets, access to front veranda & a renovated ensuite w/ soaker tub & tiled shower. Upper level incl. a spacious family room w/ vaulted ceilings, knotty pine finishings & tons of storage. Panoramic views on the upstairs covered deck. Landscaped w/ perennials, fenced in dog run, firepit & gravelled parking. Paved driveway & triple detached garage! Located on a dead-end road & adjacent to ER. Enjoy fishing, swimming & boating! Where Every Day Feels like Vacation!