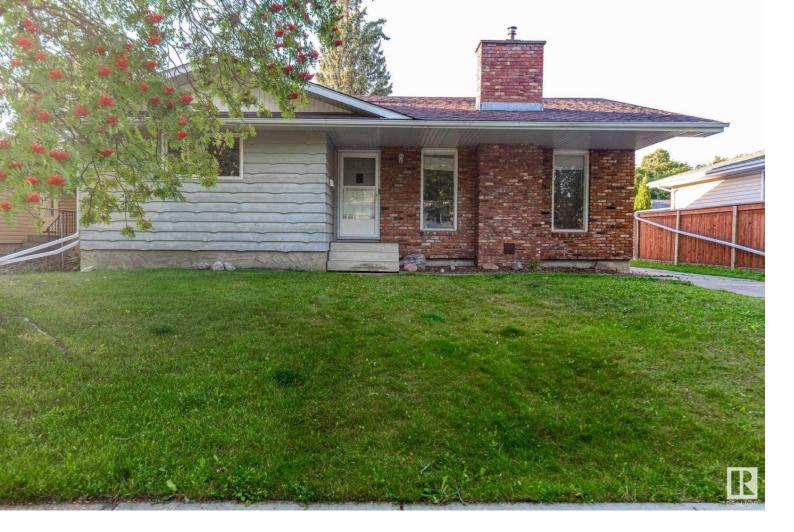

## 47 LINWOOD Crescent St. Albert AB

\$429,000

Located in a very desirable family neighbourhood in Lacombe Park. This home is within walking distance to schools and parks. Quick access to the Anthony Henday, shopping, public transportation and all the wonderful amenities St. Albert. It is complete with 4 large bedrooms, 2.5 baths, good sized living and dining rooms, huge kitchen, massive family room with a dry bar and a private backyard. The master comes with a 2-pcs ensuite. The large living room has a lovely brick faced gas fireplace. There is an oversized double garage, a large deck and fenced yard. Don't miss this.