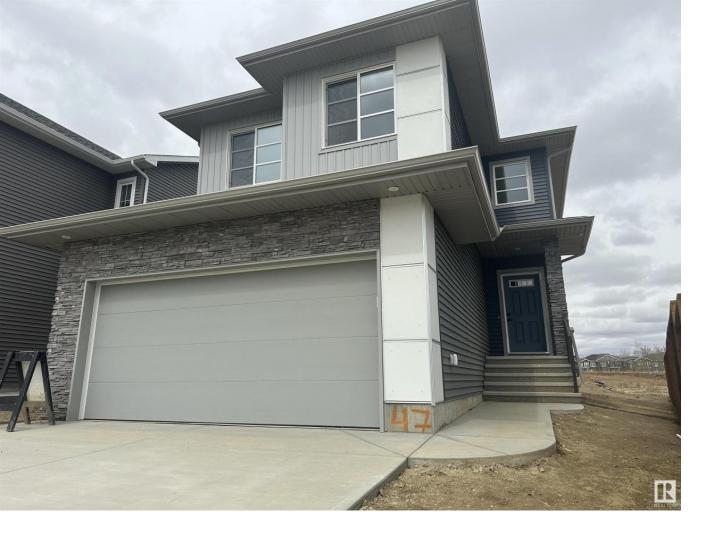

## 47 RASPBERRY Road St. Albert AB

Welcome to a home as sweet as the street. This brand new 2 story home by San Rufo Homes has over 2000 SQFT of prime living space. Entering into the spacious foyer with large walk-in closet you move through the open main floor. The living space is inviting with a finished electric fireplace and large dining nook that provides access to the back yard. The kitchen boasts a flush eat up island and plenty of counter space. A walk through pantry takes you to the mudroom off the double attached garage, and the half bath. Upstairs you find a large bonus room plus an ample laundry room. 2 equal bedrooms and a full bathroom compliment the Master Suite. Get ready to fall in love with the 5 piece master ensuite complete with double sinks, shower and separate tub. The master also contains a HUGE walk-in closet. This home is steps to a playground and a short walk to stores, plus nature trails. Get into Edmonton quick with fast access to Ray Gibbon Drive. This is a home that checks all the boxes. Actual finishes vary.