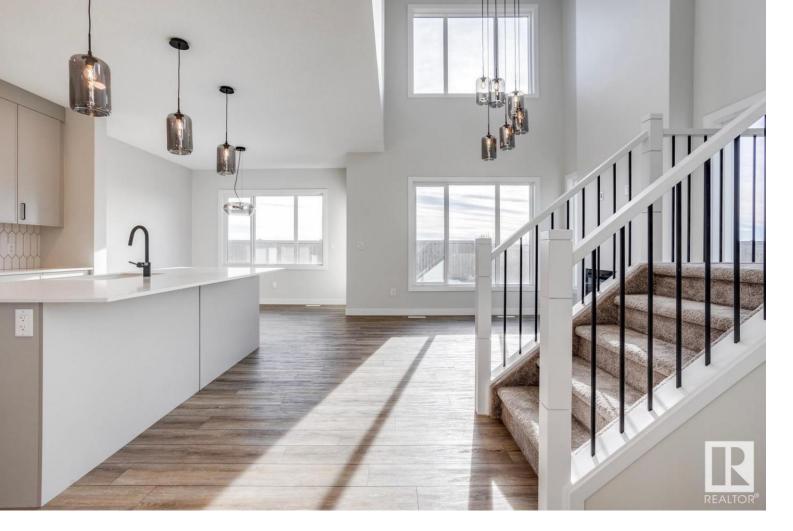

## 47 Springbrook Wynd Spruce Grove AB \$580,000

This stunning brand new, beautifully crafted home offers over 2000 sq ft of luxurious living space, boasting luxury touches throughout, creating an inviting and sophisticated atmosphere. The main floor features a spacious great room, elegant dining room, kitchen with a walk-through pantry, stainless steel appliances, and soft-close cupboards. The open concept design seamlessly connects these areas, making it perfect for entertaining guests. The main floor also includes a convenient mudroom, half bathroom, and a den that can be used as a home office or study area. Upstairs you'll find the expansive primary bedroom complete with a 5-piece spa-like ensuite and a walk-in closet. The 2nd floor also offers a versatile loft area and dedicated laundry room for added convenience. Completing this level are 2 additional bedrooms and a 3-piece main bathroom. Nestled in a prime location, this home is close to all amenities including shopping centers, transit options, the Tri-leisure centre, schools, parks and paths.