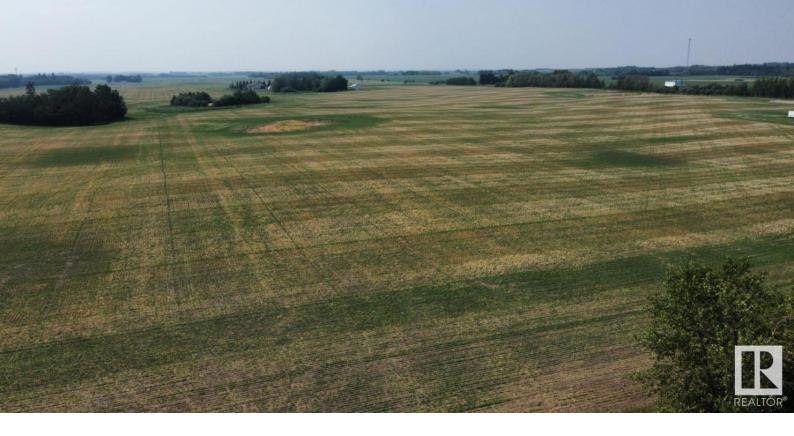

## 4702 34 Street Edmonton AB \$2,300,000

Amazing opportunity to build your future dream acreage on this 40 acre parcel located in the city of Edmonton. The land was recently annexed into the city of Edmonton, it's currently zoned agricultural/transitional zoning, and the city would allow a number of developments on the site: Single family home with outbuilding(s), a religious assembly, soccer field(s), greenhouse, home based business ect. The property is conveniently located just south of 41 avenue and east of 50 street. The International airport is 15 minutes south, and access to anywhere in Edmonton is great with highway 2 to west and the Anthony Henday to the north.