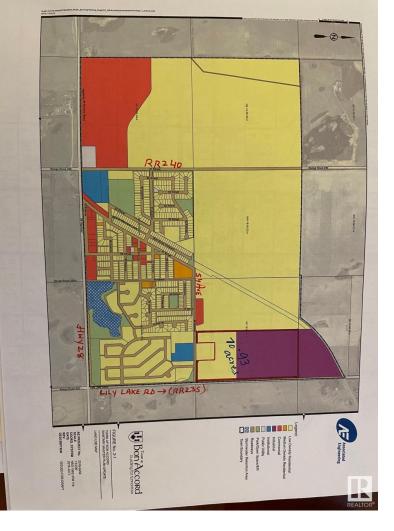

## 4702 54 Avenue Bon Accord AB \$950,000

70.93 acres, more or less, located on NW Corner of 54 Ave and Lily Lake Road (RR 235) in Town of Bon Accord, AB. There is for sale sign is on the property (no street address written on the property). Excellent piece of land for immediate developements as residential and business industrial type of developments. Town of Bon Accord is very receptive pro-develoment. Locality right on the Hwy 28 (that go from Edmonton to Fort McMurray, Cold Lake areas). Bon Accord is about 10 minutes from the City of Edmonton Northern boundary via Hwy 28 & Hwy 28A.