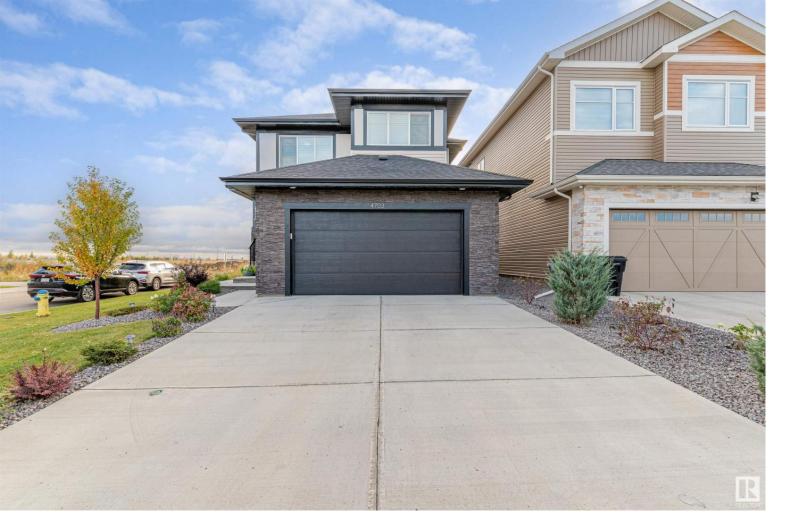

## 4703 CHARLES BAY Bay Edmonton AB

Welcome to this stunning home, where luxury meets functionality. The chef's kitchen is a culinary masterpiece, showcasing premium stainless steel appliances, a gas cooktop, elegant quartz countertops, & a large walkthrough pantry. The main floor features a spacious, inviting living room & a versatile den w/closet, perfect for guests, along with a full 3-piece bath & custom mudroom. Beautiful maple glass railings enhance the sophisticated ambiance throughout. Upstairs, discover 4 generously sized bedrooms & 3 full baths. The primary suite is your private sanctuary, complete with a lavish ensuite featuring a custom standing spa shower & a freestanding soaker tub. A 2nd bedroom features an ensuite with full bath, complemented by a large bonus room & a dedicated laundry area. The unfinished basement includes a side entrance, offering excellent potential for future development. Set on a large corner lot, complete with a 3-car tandem garage, this home is ideally located near schools, shopping, and parks.