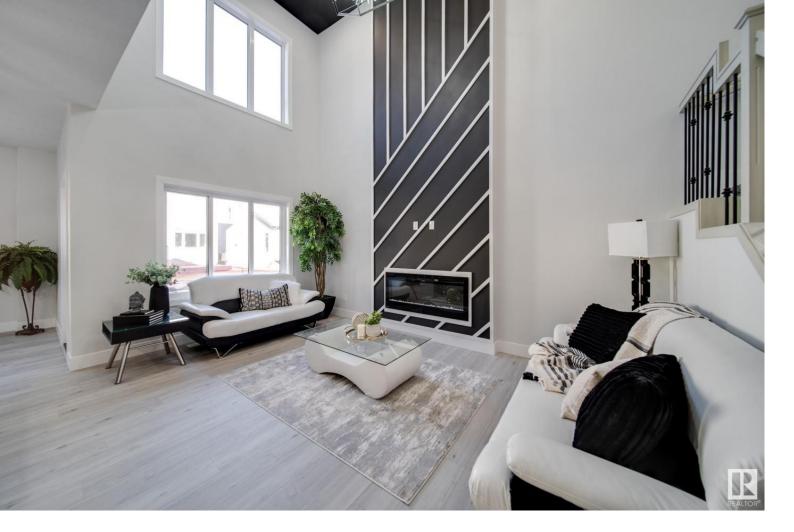

## 4706 170A Avenue Edmonton AB

\$619,900

This stunning home w/a warm & inviting atmosphere showcases nearly 2200 sqft w/grand 9-ft ceilings & natural light throughout. Elegant finishings such as quartz countertops, vinyl laminate flooring, & 8-ft doors add a touch of luxury to every corner. Discover your dream chef's kitchen w/a spice kitchen, adorned w/endless cabinetry & plenty of prep space. A spacious island overlooks the dining rm & living area, w/ wide-open ceilings making it a perfect setting to entertain. A versatile main floor den can easily serve as a bedroom or home office along w/ a 4-pc bath on this level. Upstairs a bonus room awaits, 2 generously sized bed rooms, & the incredible primary suite complete w/a WIC and luxurious 5-pc spa ensuite. A laundry room & 4-pc bath finish this level. An unfinished basement w/a separate side entrance provides opportunity for your personal touches to build a legal suite. Nestled in a prime location, close to all amenities, schools & roadways!