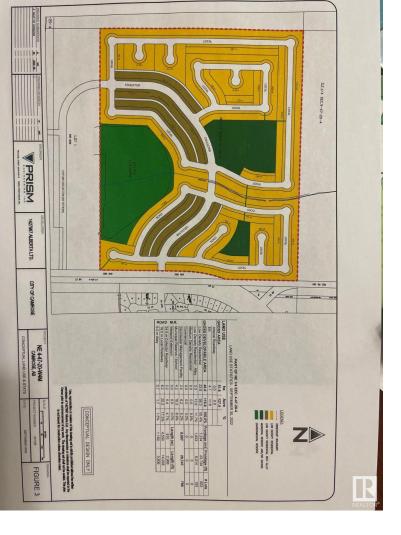

## 47066 RR 203 Camrose AB

\$2,300,000

127 acres, more or less, Urban Reserve Prime Developable Lands with an anticipated 115.8 +/- acres developable located on 68 Street (also 66 street - future ring road) between Hwy 13 (48 Ave) and RR 472 in City of Camrose, Alberta. Very conveniently situated on 68 Street, just north of Extensive Commercial Developments on Hwy 13 (38 Ave) & 68 Street Areas. Located directly across from Camrose Golf Course on 68 Street (future ring road 66 Street). Water and sanitary services are available on 68 Street (66 Street) & 54 Ave. Mains are oversized and sanitary is deep (~6 meters). There are significant advantages for this excellent parcel of prime lands, are the existing major commercial developments & amenities, vicinity to the golf course and the affordability. Camrose is fully sustainable city that is ready for vigorous growth, but needs a spark from a strong development team. The seller will carry financing in the form of seller financing mortgage (VTB) on the terms acceptable to both seller and the buyer.