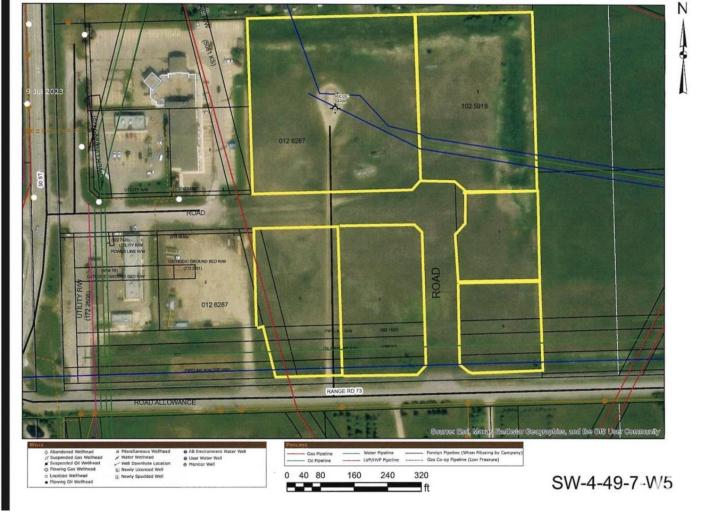

## 4709 20 Avenue Drayton Valley AB

Put your stamp on this commercial subdivision in one of Drayton Valleys best locations! Highly visible lots just off Hwy 22 and next to multiple National Franchises such as restaurants & Hotel chains. All 6 commercial lots located at the main entrance on the south end of Drayton Valley are included with this sale. Each lot is separately titled. Each lot varies in size, starting at .96 acres in size, up to 3.85 acres, a total of approx 11.69 acres! Town services are at the corner of a neighbouring lot which is also for sale.(MLS# E4385222). With this package, revenue of \$15,000.00 annually will be transferred to the buyer from lots 4708-20th ave & 4705-20th ave. All lots zoned Commercial - General District.