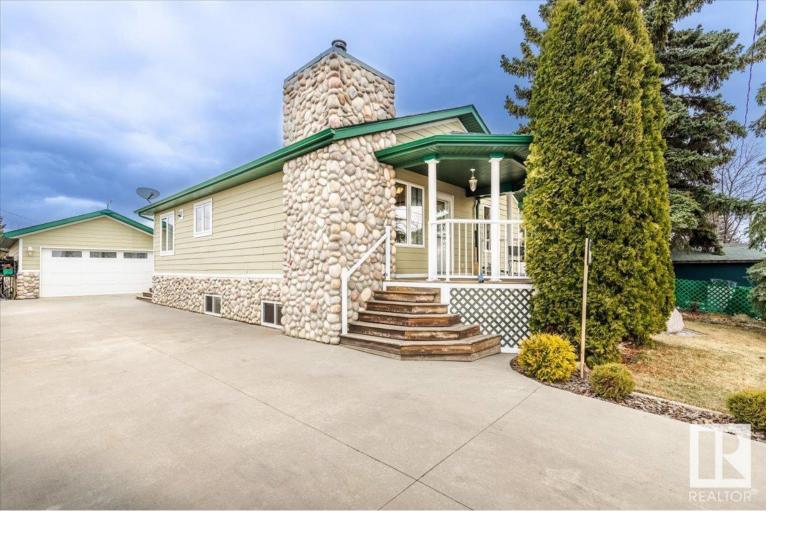

## 4710 48A Ave Calmar AB \$359,000

Beautiful, Fully Finished, Open Concept, 1007.8 sq/ft Raised Bungalow with many updates and a Double Detached Garage! Arrive and notice the Large concrete parking pad perfect for vehicles or RV's that brings you to the Garage with NEW SHINGLES and Infloor Heat! On the fully landscaped lot sits the raised bungalow that just received NEW 40 year shingles, has a combination of hardie board and stone siding, all on an ICF foundation. Decks off the front and back of the home take you inside with the front deck being covered. Walk into the main floor and notice how open it is with the kitchen, dining, and living rooms flowing into one another. Two Bedrooms and a 4 piece bath conclude the main floor. Downstairs hosts the third and fourth bedrooms, a second 4 piece bath, laundry room with storage, and a LARGE Family room. The house is kept cozy with Infloor Heat throughout with a New Boiler in 2019. Accompanied by a living room wood fireplace inserted in stone this amazingly kept home is ready for its new owner!