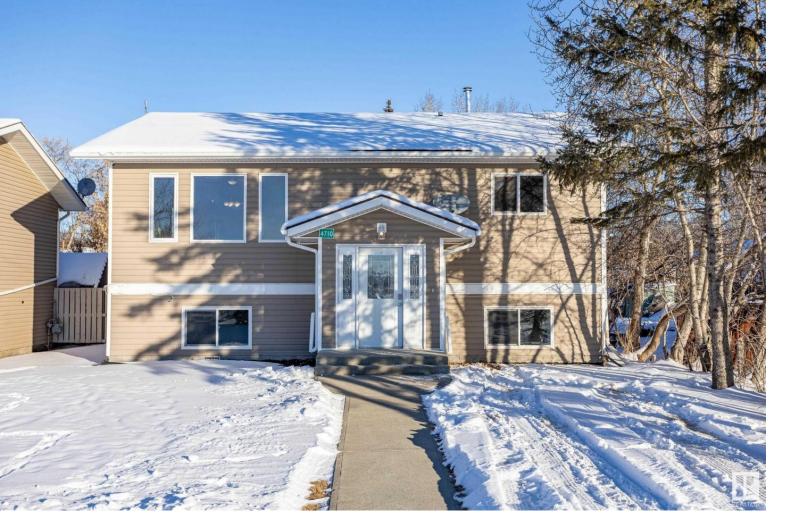

## 4710 50 Avenue Pickardville AB \$279,000

Beautiful 2008, 1300 sq ft 3+2 bdrm bi-level with fully finished basement incl. second kitchen & laundry. Enter through spacious front entry which will take you to the upstairs or (illegal) basement suite. Upstairs you will find a large south facing living room open to dining & kitchen w/vault ceiling. Kitchen boasts tons of cabinets, SS appliances, & large island w/ breakfast bar. Main floor has generous sized master bdrm w/ 3 pce ensuite & walk in closet. Down the hall you will find two more bdrms & a 4 pce bath. Bright laundry room & rear entrance to low maintenance deck. Downstairs you will find a very functional kitchen w/ expresso cabinets & pantry. Large living/family room, 4 pce bath, 2 bdrms, laundry/storage, & mechanical room. Home has modern colors, hardwood, laminate, & lino thoughout, hot water on demand and is plumbed for BI Vac. Front drive parking as well as rear & low maint landscaping. New paint, basement vinyl flooring & interior doors. Just 10 minutes from Westlock.