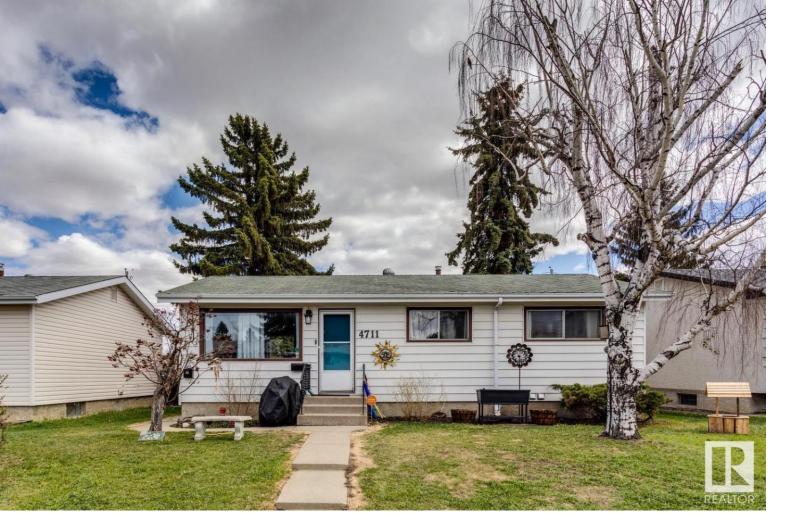

## 4711 105A Street Edmonton AB \$468,800

FANTASTIC INVESTMENT OPPORTUNITY! This spacious bungalow with LEGAL BASEMENT SUITE sits on a massive lot in the established neighbourhood of Empire Park! Charmingly upgraded throughout with quality flooring; the main floor offers a large living room with nice big windows, allowing plenty of natural light which flows through to the bright dining area and modern kitchen with white cabinetry, quality s/s appliances, subway tile backsplash and lots of counterspace. There are 3 generous bedrooms, a full bath and laundry area. The basement suite has a SEPARATE ENTRANCE, 2nd kitchen, living room, dining area, bathroom, SEPARATE laundry and 2 bedrooms. The HUGE yard is fully fenced with mature trees, a detached double garage and extra parking. Ideal location Southgate mall, LRT, close to the U of A and city amenities. A wonderful area to call home! Take a look...