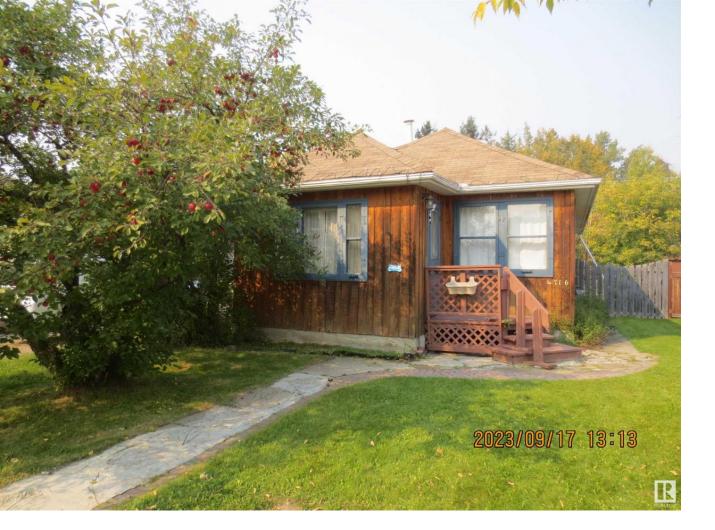

## 4716 6 Avenue Edson AB \$194,900

Charming Character Home has Been Lovingly Maintained!This Home Features: An Open Concept Kitchen/Dining/Living Room, Large Kitchen With Plenty of Cabinets and Counter Space, Large Living Room, and Dining Area With Room for a Huge Table, Two Bedrooms, A Full Four Piece Bathroom, Stacked Full Size Washer & Dryer, Many Large Windows for Natural Lighting, & a Side Door With Back Yard Access. Large Fenced, Landscaped Yard With Many Large Mature Trees, Flower Beds, A Garden Area, Fruit Trees, Perennials, Lilac Bushes, Rhubarb, and a Newer 240 Sq Ft Storage Shed with an Upper Loft Area and Shelving. Large Cement Parking Pad on the West Side of the House With Room For an RV, This Lot Backs Onto a Beautifully Treed Area for Extra Privacy. Upgrades Include The Four Piece Bathroom, Flooring, and Paint. Centrally Located Within Walking Distance to the Leisure Center, Library, Shopping, Restaurants, Schools and Parks. Comfortable, affordable living!