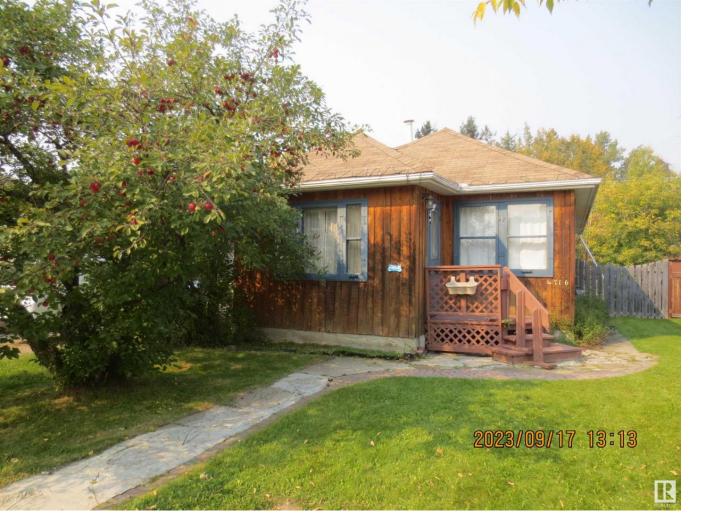

## 4716 6 Avenue Edson AB

Charming Character Home has Been Lovingly Maintained!This Home Features: An Open Concept Kitchen/Dining/Living Room, Large Kitchen With Plenty of Cabinets and Counter Space, Large Living Room, and Dining Area With Room for a Huge Table, Two Bedrooms, A Full Four Piece Bathroom, Stacked Full Size Washer & Dryer, Many Large Windows for Natural Lighting, & a Side Door With Back Yard Access. Large Fenced, Landscaped Yard With Many Large Mature Trees, Flower Beds, A Garden Area, Fruit Trees, Perennials, Lilac Bushes, Rhubarb, and a Newer 240 Sq Ft Storage Shed with an Upper Loft Area and Shelving. Large Cement Parking Pad on the West Side of the House With Room For an RV, This Lot Backs Onto a Beautifully Treed Area for Extra Privacy. Upgrades Include The Four Piece Bathroom, Flooring, and Paint. Centrally Located Within Walking Distance to the Leisure Center, Library, Shopping, Restaurants, Schools and Parks. Comfortable, affordable living!