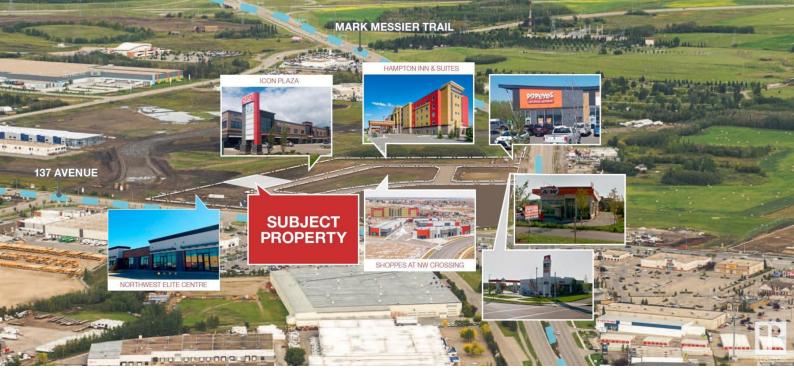

## 473 Mistatim Way Edmonton AB

\$1,095,000

Diverse Commercial Mix: Cohesive mix of office, retail, and service oriented businesses. The site is home to a large hotel, a national gas station, a national quick-service restaurant, and a range of other complimentary businesses. Rare Development Opportunity: Ready and serviced site. 0.99 Acre? development parcel in North West Crossing. Strategic Location: Easily accessible to Anthony Henday Drive & Yellowhead Trail with visibility from two major arterial roads: Mark Messier Trail & 137 Ave, which collectively boasts a count of approximately 70,000 vehicles per day. Zoning: CB Accommodates a variety of retail/office uses.