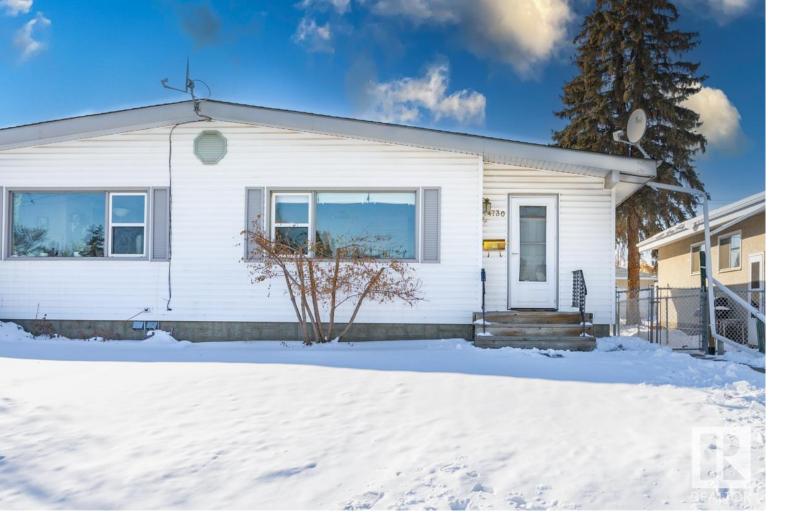

## 4730 105 Street Edmonton AB

\$319,900

At a wonderful location in the heart of Empire Park is this modernized half duplex with NO CONDO FEES! Walk into your new home greeted by an abundance of natural light flowing into the open and relaxing living room. With a large kitchen, 2 generous sized bedrooms, and over \$30,000.00 in recent renovations, including an updated bathroom, fresh paint throughout, new LVP flooring, new doors and trim, and more. This home is move-in ready! There's a SEPARATE ENTRANCE to the basement where you'll find one large bedroom with a walk-in closet, a second kitchen, the second washer and dryer, and plenty of storage space! This home is perfect for a multi-generational family, a first-time home buyer, or an INVESTOR. Walking distance to Southgate Mall, LRT, schools, and parks, with quick and easy access to the Whitemud and Calgary Trail. Other features include a fully fenced yard and a single car garage.