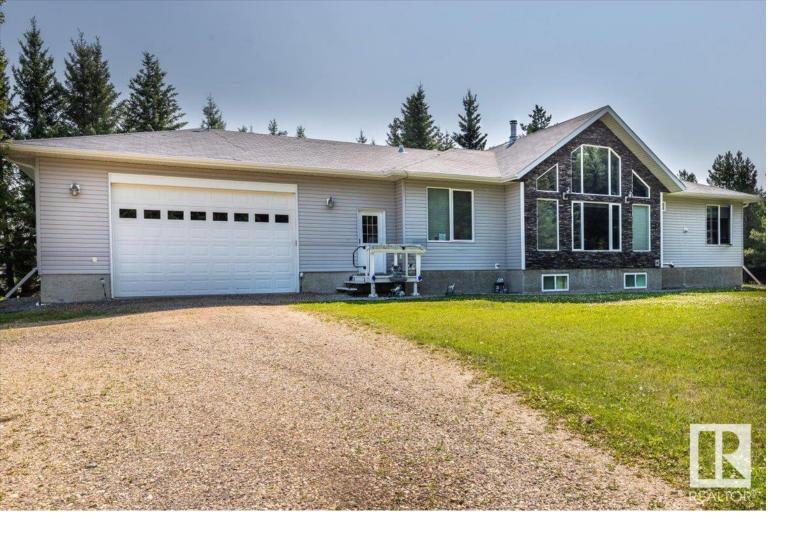

## 473061 A RGE RD 243 A Rural Wetaskiwin County AB

\$899,000

Take pavement right to the property where you will come to a winding treed driveway that keeps this acreage private. You will first arrive at the fully finished modern bungalow with a double attached garage. Walk into the front entrance that is loaded with storage cabinets. Further inside you will find a spacious pantry area that leads you to the country style kitchen and dining area. The tall ceilings keep an open feel while the fireplace that joins the kitchen and living room keeps it cozy and warm. A huge 5 piece ensuite bathroom inside the third bedroom tops off the main floor. Head down to the basement where you will walk right into the wet bar and massive family room. The log wall finishes throughout the basement are unique and immaculate. Find another bedroom and huge 4 piece bathroom downstairs along with two extra rooms. The huge back deck is a great place to unwind. The Property also has a beautiful 40'X80' fully finished shop that has a mezzanine office spaces, kitchen area, and two washrooms.