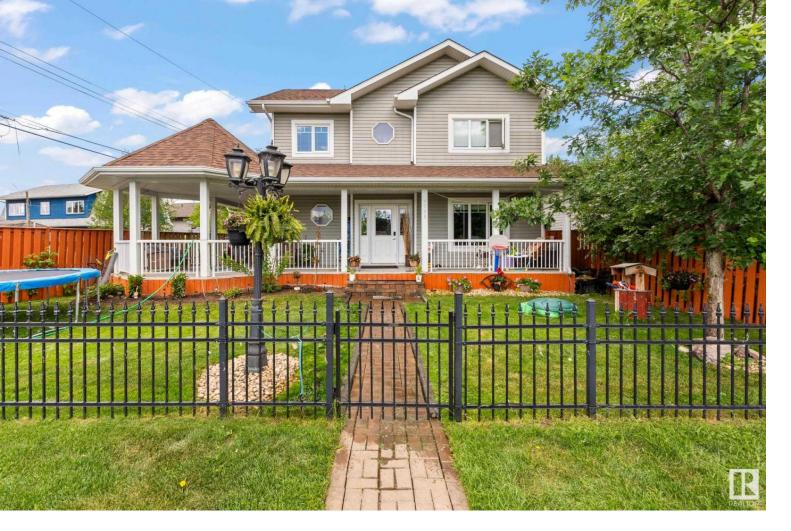

## 4735 44 Street Rural Lac Ste. Anne County AB \$440,000

Just a block away from Lac Ste. Anne, step into the embrace of a sprawling 1700+ sqft, two-story abode adorned with a grand 500 sqft wrap-around covered veranda and a charming fenced front garden. Within this enchanting bespoke dwelling lies a lavish primary sanctuary, graced with a gas-lit hearth and a luxurious 4piece ensuite featuring a grand corner jetted tub. Also on the second level to discover two more delightful chambers and a second 4-piece bath. On the main floor, a capacious kitchen and dining expanse awaits, crowned by an expansive 11-foot island, tailor-made for soirees.. A spacious living area with fireplace, guest lavatory, and laundry facility round out the main level. A rarity in Alberta Beach, a full basement beckons, eager for your personal touch. Outside, revel in the comfort of your back deck, double garage, with an additional single parking space, completing this ethereal haven. Enjoy amenities such as grocery stores, library, museum and golf.