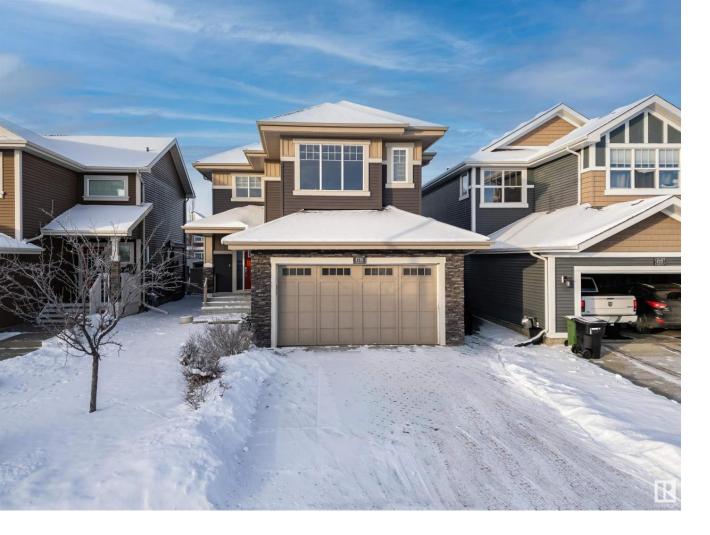

## 4735 CRABAPPLE Run Edmonton AB

Welcome to this very bright, spacious 6 bedrooms + Den on main level+ 4 bathrooms house including LEGAL FINISHED 2 BED SUITE BASEMENT with SEPARATE ENTRANCE to the basement in the community of the Orchards at Ellerslie. This over 3560 square feet of finished living space house, BACKS ON TO WALKING TRAIL, with central air conditioner for summers & heater in garage for winters is perfect for you to enjoy every season. The main floor welcomes you with a vaulted foyer & ceramic tile. White cabinets, quartz countertops, glass tile backsplash, stainless steel appliances & a pantry finish off this lovely kitchen. A living room with a fireplace, a Den & full bathroom completes the main level. The second floor boasts a master suite with large ensuite and walk in closet with MDF shelves through out the house. 3 more spacious bedrooms, office space, a 4 piece bathroom and a large bonus room finish off this floor. The basement is fully finished with legal 2 bed suite + full bathroom + 2nd kitchen+ family room.