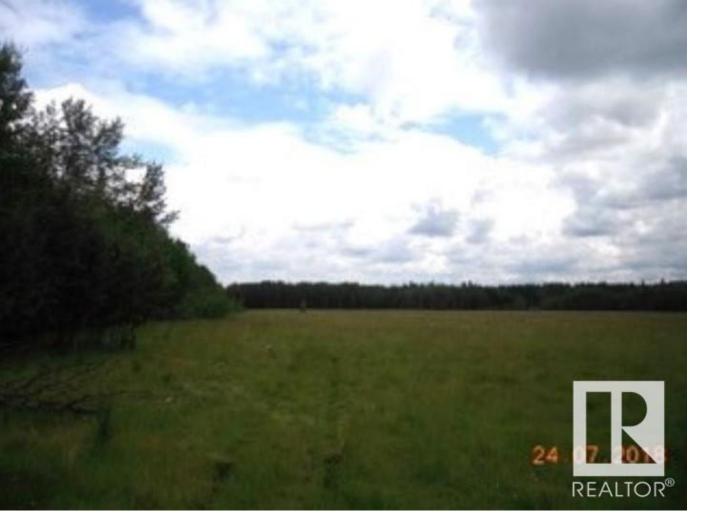

## 47403 RR43 Rural Brazeau County AB

\$228,000

Location, location! This 59 acre parcel is just 3 miles from the village of Breton. The property is only 1.5 miles off of the paved Hwy 616. There is a nice building sight on north side of property. 90% of the property is open land with the balance in Mature Spruce and Tamarac. Services are close by. A seasonal creek runs the west to east length of the parcel. The SE corner of property is landlocked to the neighbors giving you privacy along the poplar Creek. The property is fenced. HERE ARE YOUR OPTIONS!! 1) SET UP A HOME AND USE THE LAND FOR PASTURE OR USE FOR RECREATIONAL PROPERTY - JUST PARK YOUR TRAILER OR BUILD A CABIN AND ENJOY HAVING YOUR OWN GET AWAY TO CAMP. IT IS ONLY 1 HOUR FROM EDMONTON.