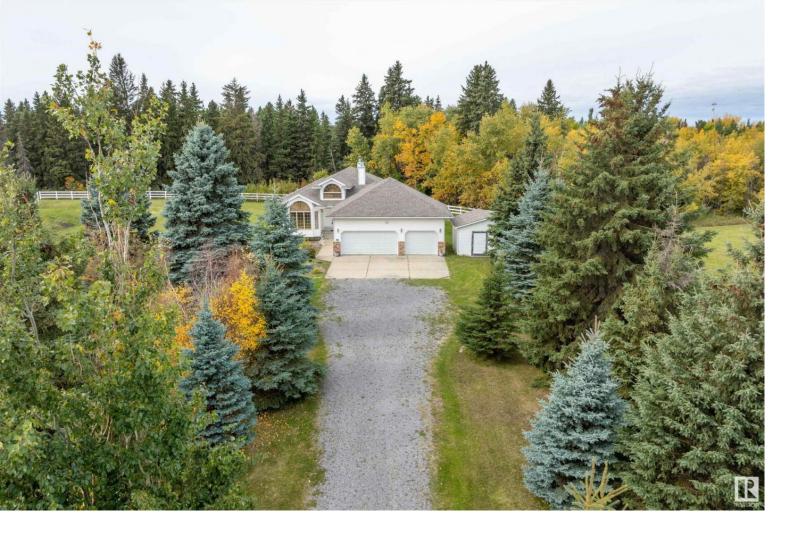

## 474062 A Highway 2A Rural Wetaskiwin County AB

\$999,000

Opportunity to own a beautiful home & 2.09 PERFECT ACRES in Wetaskiwin County that wraps around the RAVINE and GORGEOUS TREED RESERVE that is the PIPESTONE CREEK as it winds thru Millet and is the natural south border of the Town. Treed perimeter, fenced in WHITE PVC FENCING and lovingly maintained, STEP BACK IN TIME into this 1691 sq. ft. BUNGALOW that offers a FULLY DEVELOPED basement, west SUN ROOM and deck and features a finished TRIPLE ATTACHED GARAGE. Vaulted ceilings, central staircase, FORMAL DINING ROOM, main floor DEN/OFFICE at the front door, 2 bedrooms up and 3 bedrooms downstairs plus 3 bathrooms. Spacious gathering areas in the GREAT ROOM with WOOD BURNING FIREPLACE & LOG LIGHTER & the large lower FAMILY ROOM/GAMES ROOM with WOOD BURNING STOVE! All this and more plus a DRILLED WELL & HOLDING TANK! This UNIQUE LOCATION offers so many possibilities, from simple COUNTRY LIVING with all the amenities the area has to offer to a thriving HOME BASED BUSINESS this could be the PERFECT ACREAGE.