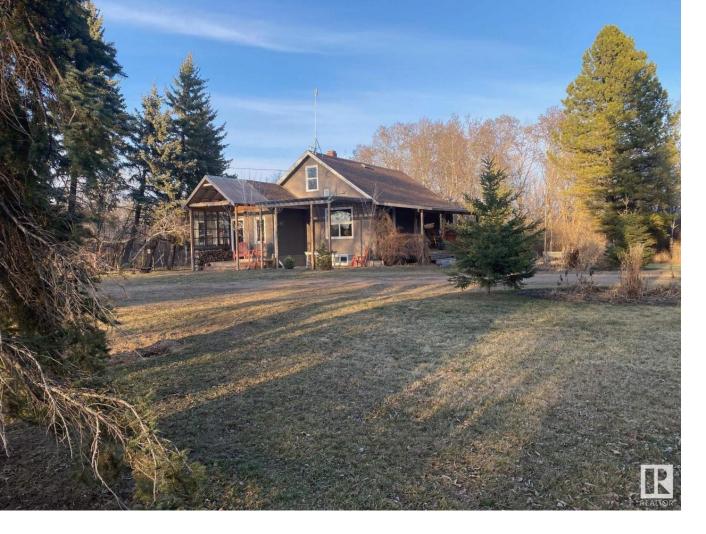

## 475002 RGE RD 222 Rural Wetaskiwin County AB

Country living, only a few minutes from Leduc! New to market this very private 4.67 acres at the north west side of Bittern Lake. Property is zoned RR in Wetaskiwin County so you can have lots of animals if you wish! Perfectly set back from the road, sheltered in the trees! Cozy bungalow, country kitchen, good sized living room, 3-pc main bath has shower, master bedroom on main floor complete with 1-pc ensuite (jacuzzi ), and an additional bedroom in the basement also has a 3-pc ensuite (jet tub). Family room down is almost complete, just needs flooring. Huge covered deck on front entry into living room, porch/mudroom on side entry. Double detached 24'x26"garage is insulated, wired 220, and has a wood heater. Several sheds and animal shelters, fenced and cross fenced, home for all you 4 footed friends! Fruit trees too!