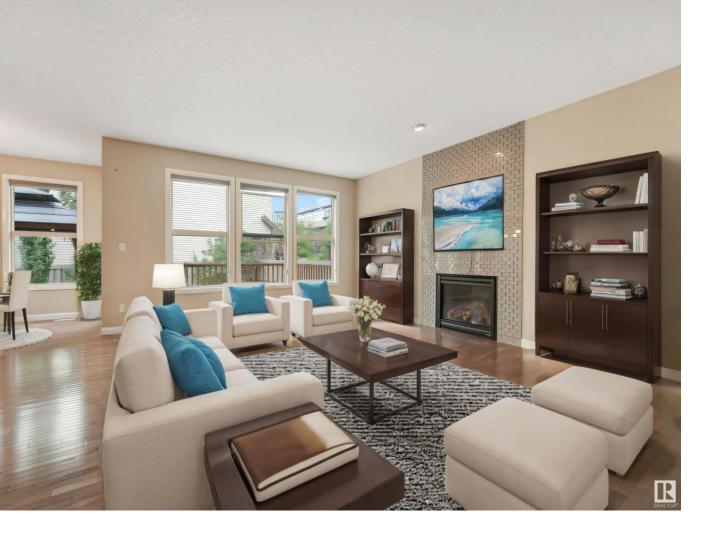

## 479 Ainslie Crescent Edmonton AB

\$649.900

Ambleside in WINDERMERE! Home where Charm meets Convenience in this delightful East facing single-family abode! Step into a world of warmth and comfort as you enter the open-concept living space with 9 ft. ceiling, perfect for creating lasting memories with loved ones. Embrace the tranquility of the landscaped backyard oasis, your own private retreat after a long day. With top-notch schools and amenities just a stone's throw away. Jayman Built 2232 sq. ft. Featuring Hardy Board Siding and Top Quality Workmanship Across the Home. Walking distance to Currents of Windermere, Parks, Schools and all the major stores makes this community as one of the most desirable ones in the city, a quick access to Anthony Henday, a short drive to Rec Centre, Movati Athletic, Terwillegar drive. New Dishwasher- July 2024, Sump pump- 2022, Refrigerator-2023, Microwave hood fan- 2022, Gazebo- 2023, Deck paint- July 2024, Electric range August 2024. Your dream home awaits! Some pictures are virtually staged.