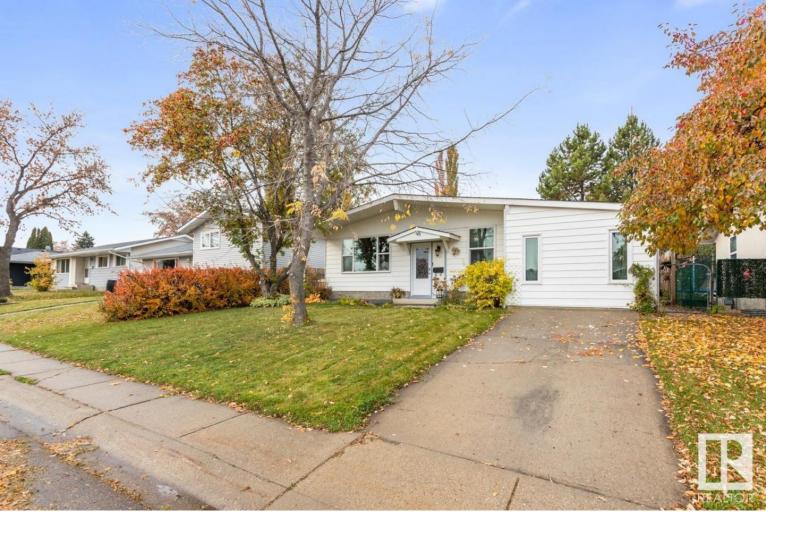

## 48 Brazeau Drive Devon AB \$390,000

Cozy 3 bedroom bungalow on a quiet street close to schools and parks and play grounds. Huge lot with a 20 foot allowance at the garage door. Large bonus room on main floor that is ground level with French doors access to a private patio. Main has some upgrades and a stone fireplace with vaulted ceiling. Large master bedroom has loads of natural light. There is a 4 pce bath on main and a 3 pce in basement. The basement has some original art work that will be a great surprise.