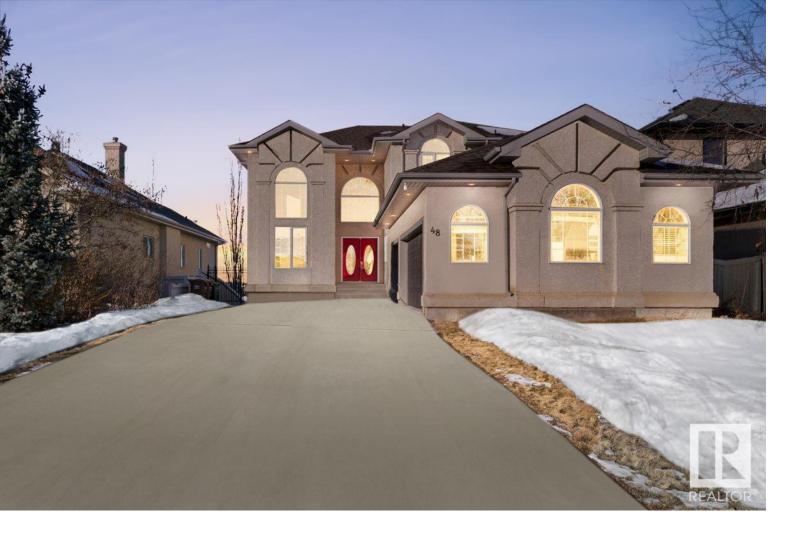

## 48 KINGSMOOR Close St. Albert AB

\$699,900

Welcome to your new home in the highly sought-after Kingswood neighborhood! This spacious and luxurious home offers almost 2,671.95 sqft of comfortable living space. The impressive 2-story front entrance sets the stage for the rest of the house, which features a separate dining room, a den, a functional kitchen with an island, a bright and open family room with a gas fireplace, and a laundry room conveniently located near the entrance to the heated triple car garage. The main floor is beautifully finished with gleaming hardwood and tile. Upstairs, you'll find a generous primary suite with a 5-pc ensuite and walk-in closet, as well as two additional bedrooms, one of which has its own 4-pc ensuite. The fully developed walk-out basement is perfect for entertaining, with a theater room, a bedroom, and a 4-pc bathroom. And for added privacy, there are no neighbors behind you, just an open farmer's field. Welcome home!