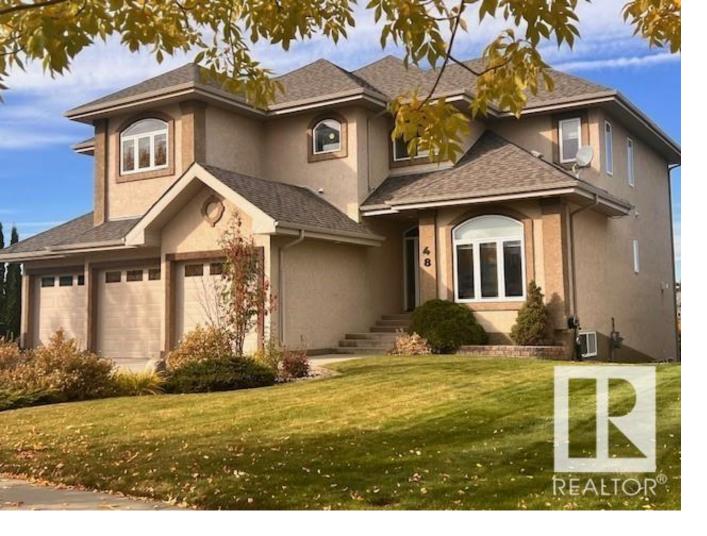

## 48 SHORES Drive Leduc AB

\$927,000

A RARE opportunity awaits! Immaculate, fully developed 3780 sq.ft., including walk out, two storey in The Shores of Bridgeport backing the lake! Stunning views from all levels. This home is the epitome of quality, craftsmanship, cleanliness & offers an unparalleled lifestyle. No neighbors to one side; adjoining park instead! Grand foyer with spiraling staircase. Soaring ceilings bathe the living room in natural light. Enjoy the gas fireplace! Beautiful hardwood throughout most of the living space complimented by ceramic in spacious kitchen & adjoining dining room. Enjoy granite, gas stove top, built in oven, newer double ss fridge, corner windows with park & lake views! Upper level is home to 3 bedrooms (master boasting 5 pce ensuite), mn bathroom + laundry room. The professionally FD basement offers in floor heating, great views of lake with fountains, large family room with wet bar, 2 bedrooms plus den. Can't forget the oversized triple, heated garage with back overhead door. Move in ready!