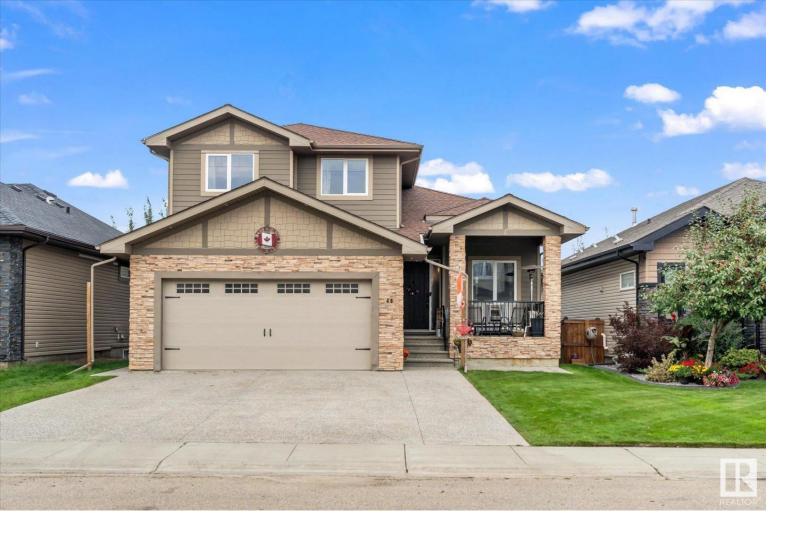

## 48 VERONA Crescent Spruce Grove AB \$800,000

Welcome to 48 Verona Crescent, this 2800sqft walkout 2-story has 7 bedrooms, 5.5 baths, all high end finishings & AC. Ideal for multi-family living with a primary suite on each floor. This home would be easy to convert the basement into a suite as well as the basement has a separate entrance. The main floor has an impressive layout with 12' ceilings, a chefs kitchen with a large island, gas stove & lots of cabinets, a living space with a stone fireplace & cofferred ceiling, a den/office, a primary bedroom with a W/I closet & 3p ensuite, laundry in the mudroom with access to the DBL heated garage, which has a second entry to the basement. On the upper floor is a large primary suite with a 5p ensuite & 2 W/I closets, a bonus room separating 2 more bedrooms, a 4p bath & the second laundry room. In the walkout basement is 3 more bedrooms including the third primary suite with 3p ensuite & W/I closet, another 4p bath, a wet bar area with a microwave, space for an oven & full fridge. Minutes from Jubilee Park!