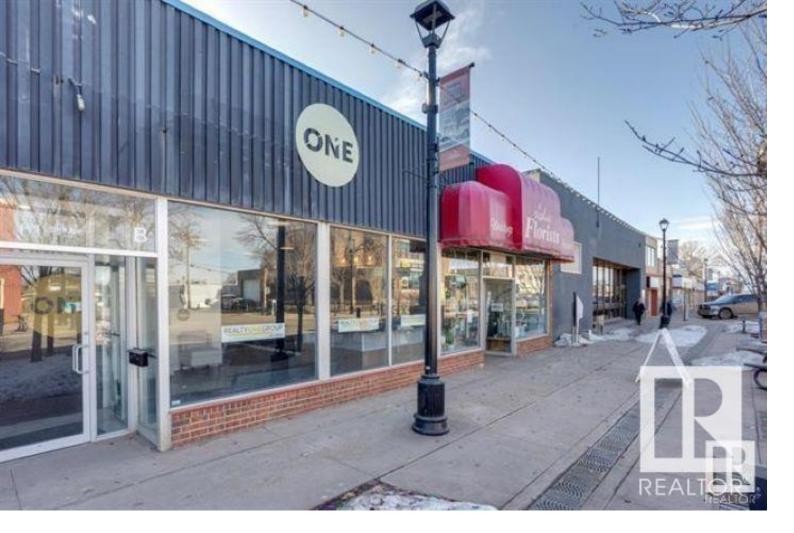

## 4801 50 Avenue Leduc AB

3084 SQ FT OF PRIME RETAIL SPACE LOCATED IN THE CENTRAL BUSINESS DISTRICT IN LEDUC. THIS CENTRALLY LOCATED SPACE IS 41.6" WIDE AND HAS ENDLESS POSSIBILITIES. THIS IS A ALSO A PRIME RETAIL OPPURTUNITY FOR THE RIGHT BUSINESS AS THE RATES ARE VERY AFFORDABLE. RATES ARE \$14 NET PLUS \$4.90 OPERATING COSTS. THE SPACE IS AVAILABLE IN JUNE. LANDLORD IS ON TOP OF THE OPERATING COST HAS HAS SEEN LIMITED INCRESES OVER THE PAST FEW YEARS. DON'T MISS THIS GREAT OPPURTUNITY.