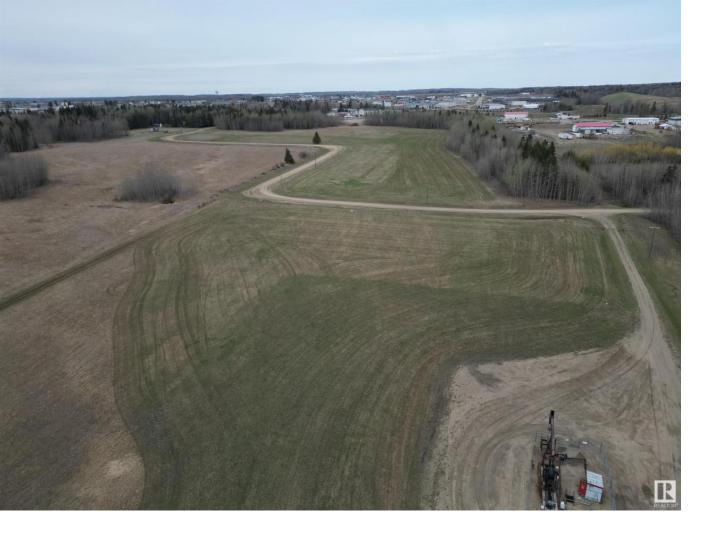

## 4803 Mitchell Drive Drayton Valley AB

\$500.000

TEAM AUCTIONS UNRESERVED TIMED AUCTION - MAY 13-15!!!! Investment Opportunity! Prime 38.68 acres IN Drayton Valley town limits! Zoned as Residential Acreage District, currently used as farmland, this expansive property boasts immense potential. Situated close to town amenities, shops, and services, it offers convenience with privacy. Utilities run through the property. Rarely do properties of this nature come available! Surface lease revenue is NOT going to the Buyer.