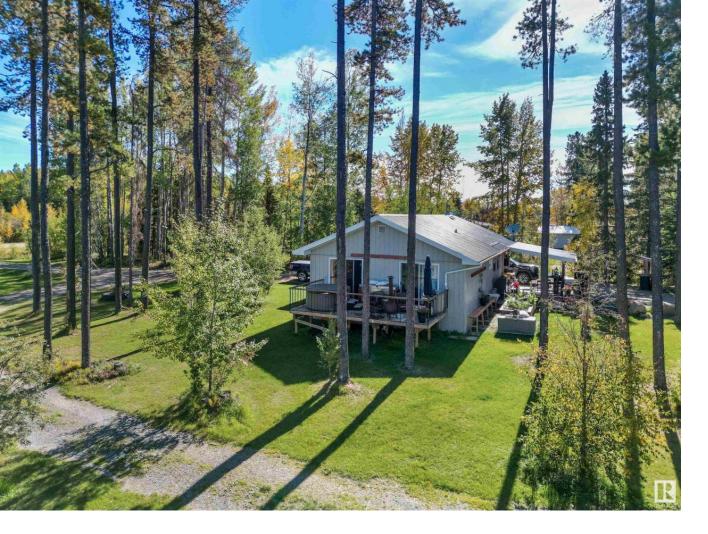

## 48030B RGE ROAD 85 Rural Brazeau County AB

\$389 900

Charming Retreat on 4.99 Acres! This Extensively Renovated & Meticulously Maintained 2-bed, 1-bath home is a MUST SEE! Total renovation completed in 2013, that included insulation, waterlines, plumbing/electrical, hot water tank, metal roof, vinyl windows, new doors & new furnace installed in 2019! Both spacious bedrooms can comfortably fit king-size beds & the thoughtfully designed 4-piece bathroom will accommodate all your needs. Entering the home you will love the spacious kitchen that features a MASSIVE island that can serve as a generous eating area, perfect for gatherings. The open-concept design seamlessly flows into the cozy living room, complete with a wood-burning stove, creating an inviting atmosphere. Enjoy ample space for both cooking and entertaining in this WARM & WELCOMING HOME! PLUS this property has 2 electrical services, an outside fireplace, 2 tarp sheds with wooden floors, large insulated shed with power AND is located only 15 min West of town with less than 1KM of gravel!