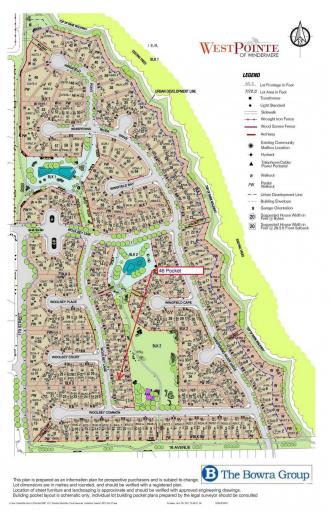

## 4807 Woolsey Lane Edmonton AB

\$638,800

This is exactly what you have been waiting for. This highly sought-after lot in Westpointe Windermere is a 46-pocket, partial walk out onto a park. You could have floor-to-ceiling windows in your basement. The playground in the greenspace behind this lot is like an extension of your backyard. How perfect to able to be working in the kitchen and watch your kids at the park at the same time!!! Check this out, You're gonna love it.