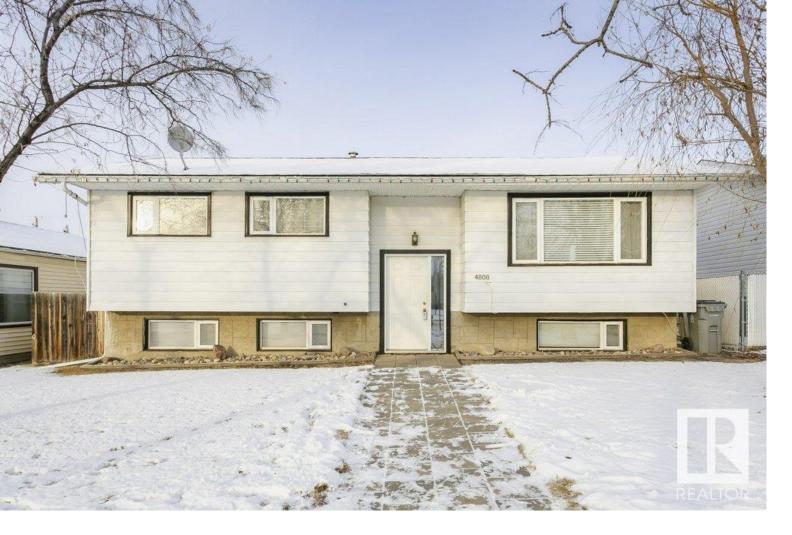

## 4808 51 Avenue Lamont AB

\$289,500

Ideal for a young family, this Lamont home offers move-in readiness and convenience. The 22x24 garage, accessible from the back alley, complements the spacious Lot and a Half, allowing ample space for RV parking. The open-concept design features a modern island-style kitchen with stainless steel appliances and a garden door to a sundeck and fenced backyard, perfect for family gatherings. Laminate flooring graces the living, dining, and three main-floor bedrooms. Modern renovated main floor bath with ceramic tile floor. The lower level offers a fourth bedroom and a modern 3-piece bath, while a massive recreation room provides family entertainment. Upgraded vinyl windows throughout main floor and lower level of this home. Well-maintained bi-level home exudes pride of ownership, making it an exceptional opportunity for a young family to embrace a comfortable and inviting living space. Don't miss out on the chance to call this property your ideal family home in Lamont!